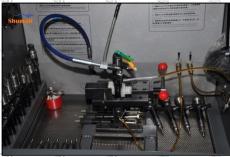

e gasket for oil-nozzle needle valve lift adjustment; if the value is less than normal, reduce the gasket for oil-nozzle needle valve lift adjustment

#### 2.4. DLLA150P1151 Injector Nozzle's Installation

(1) Tightening torque of injector nozzle

The torque lever and tightening moment specified in the injector maintenance manual must be installed

1000 P

Mob/Whatsapp: +86 13410541523 Tel: +8675523215133

Email: <u>ruby@shumatt.com</u> Website: <u>www.shumatt.com</u>

when the injector nozzle is installed. (50Nm)



The tightening torque of the nozzle cap must be installed in accordance with the tightening torque specified in the injector maintenance manual

#### 2.5. DLLA150P1151 Injector Nozzle Testing After Maintenance

(1) After installation, it needs to be tested on the test bench.



The correct injector type should be selected for testing

(2) . The test results need to be ensured that the following items are within the standard data range of the test stand.

#### LEAK TEST: Test whether sealing test is up to standard or not

In this step, no injector collector should be installed at the nozzle during the test so as to observe whether the nozzle is dripping oil, meanwhile observe that all joints are no oil leaking.

The static oil return of the test should not exceed 8mm2/H, otherwise, you need to check whether the high-pressure sealing ring, valve assembly, and stroke parameters of the injector are within the standard range.

#### VL: Test whether full load oil (main injection, high speed) is up to standard or not

This step needs to be combined with vehicle drivin